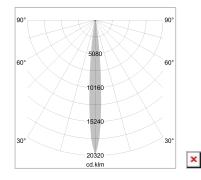

## LIGHT TECHNOLOGY

LED COB
Light colour BeCool
Luminous flux 1060 lm
System power 15 W
Luminaire Efficiency 71 lm/W
Reflector NarrowSpot
Beam angle 10°