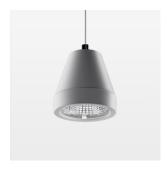

## Pendiro XR

Article number: 80800012

## **OPTIONAL**

RAL-colours, NCS-colours (powder coating or wet spraying) on inquiry, surface alloys on inquiry (only luminaire head and holding arm, honeycomb louver

Suspended luminaire with LED, rated life of the LED L80/B10 > 50000 h, colour rendering index CRI > 96, chromaticity tolerance 2 SDCM (initial), rotation-symmetrical reflector with circular light distribution pattern, reflector pure aluminium 99,99% in MIRO-Silver®, segmented and faceted, 3D lens silicon to reduce the proportion of scattered light, luminaire head die-cast aluminium, powder-coated, stratosilver, separate driver unit