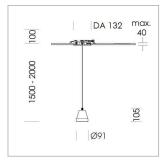

## Pendiro XR

Article number: 80800012

## **LUMINAIRE**

Weight 0.6 kg
Protection rating . class IP 20 . III
Luminaire colour stratosilver