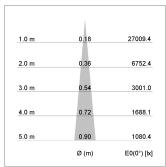

## LIGHT TECHNOLOGY

LED COB
Light colour 830
Luminous flux 1330 lm
System power 15 W
Luminaire Efficiency 89 lm/W
Reflector NarrowSpot
Beam angle 10°