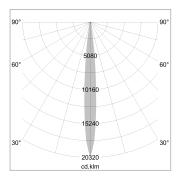

## LIGHT TECHNOLOGY

LED COB
Light colour 830
Luminous flux 1330 lm
System power 15 W
Luminaire Efficiency 89 lm/W
Reflector NarrowSpot
Beam angle 10°