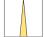

## LIGHT TECHNOLOGY

LED COB
Light colour 830
Luminous flux 1330 lm
System power 15 W
Luminaire Efficiency 89 lm/W
Reflector NarrowSpot
Beam angle 10°