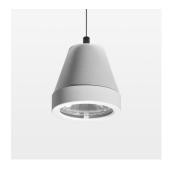

## Pendiro XR

Article number: 80800013

## **OPTIONAL**

RAL-colours, NCS-colours (powder coating or wet spraying) on inquiry, surface alloys on inquiry (only luminaire head and holding arm, honeycomb louver

Suspended luminaire with LED, rated life of the LED L80/B10 > 50000 h, colour rendering index CRI > 80, chromaticity tolerance 3 SDCM (initial), rotation-symmetrical reflector with circular light distribution pattern, reflector pure aluminium 99,99% in MIRO-Silver®, segmented and faceted, 3D lens silicon to reduce the proportion of scattered light, luminaire head die-cast aluminium, powder-coated, stratowhite, separate driver unit