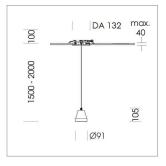

## **LUMINAIRE**

Weight 0.6 kg
Protection rating . class IP 20 . III
Luminaire colour stratowhite

## **OPTIONAL**

RAL-colours, NCS-colours (powder coating or wet spraying) on inquiry, surface alloys on inquiry (only luminaire head and holding arm, honeycomb louver

Suspended luminaire with LED, rated life of the LED L80/B10 > 50000 h, colour rendering index CRI > 80, chromaticity tolerance 3 SDCM (initial), rotation-symmetrical reflector with circular light distribution pattern, reflector pure aluminium 99,99% in MIRO-Silver®, segmented and faceted, 3D lens silicon to reduce the proportion of scattered light, luminaire head die-cast aluminium, powder-coated, stratowhite, separate driver unit