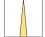

## LIGHT TECHNOLOGY

LED СОВ Light colour 835 Luminous flux 1380 lm 15 W System power Luminaire Efficiency 92 lm/W Reflector NarrowSpot Beam angle 10°

## **OPTIONAL**

RAL-colours, NCS-colours (powder coating or wet spraying) on inquiry, surface alloys on inquiry (only luminaire head and holding arm, honeycomb louver

Suspended luminaire with LED, rated life of the LED L80/B10 > 50000 h, colour rendering index CRI > 80, chromaticity tolerance 3 SDCM (initial), rotation-symmetrical reflector with circular light distribution pattern, reflector pure aluminium 99,99% in MIRO-Silver®, segmented and faceted, 3D lens silicon to reduce the proportion of scattered light, luminaire head die-cast aluminium, powder-coated, stratowhite, separate driver unit