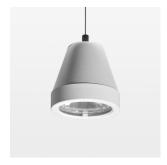

## **OPTIONAL**

RAL-colours, NCS-colours (powder coating or wet spraying) on inquiry, surface alloys on inquiry (only luminaire head and holding arm, honeycomb louver

Suspended luminaire with LED, rated life of the LED L80/B10 > 50000 h, colour rendering index CRI > 80, chromaticity tolerance 3 SDCM (initial), rotation-symmetrical reflector with circular light distribution pattern, reflector pure aluminium 99,99% in MIRO-Silver®, segmented and faceted, 3D lens silicon to reduce the proportion of scattered light, luminaire head die-cast aluminium, powder-coated, stratowhite, separate driver unit