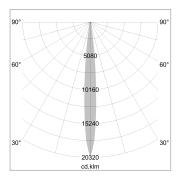

## LIGHT TECHNOLOGY

LED СОВ Light colour 835 Luminous flux 1380 lm 15 W System power Luminaire Efficiency 92 lm/W Reflector NarrowSpot Beam angle 10°