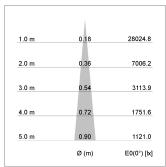

## LIGHT TECHNOLOGY

LED СОВ Light colour 835 Luminous flux 1380 lm 15 W System power Luminaire Efficiency 92 lm/W Reflector NarrowSpot Beam angle 10°