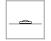

## **LUMINAIRE**

0.6 kg Weight Protection rating . class IP 20 . III Luminaire colour stratowhite

## **OPTIONAL**

RAL-colours, NCS-colours (powder coating or wet spraying) on inquiry, surface alloys on inquiry (only luminaire head and holding arm, honeycomb louver

Suspended luminaire with LED, rated life of the LED L80/B10 > 50000 h, colour rendering index CRI > 80, chromaticity tolerance 3 SDCM (initial), rotation-symmetrical reflector with circular light distribution pattern, reflector pure aluminium 99,99% in MIRO-Silver®, segmented and faceted, 3D lens silicon to reduce the proportion of scattered light, luminaire head die-cast aluminium, powder-coated, stratowhite, separate driver unit