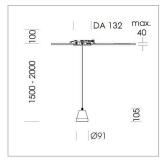

## **LUMINAIRE**

0.6 kg Weight Protection rating . class IP 20 . III Luminaire colour stratowhite