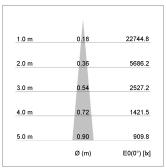

## LIGHT TECHNOLOGY

LED COB
Light colour PearlWhite
Luminous flux 1120 lm
System power 15 W
Luminaire Efficiency 75 lm/W
Reflector NarrowSpot
Beam angle 10°