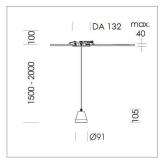

## **LUMINAIRE**

Weight 0.6 kg
Protection rating . class IP 20 . III
Luminaire colour stratoblack