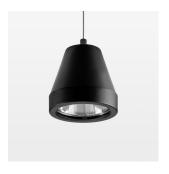

## **OPTIONAL**

RAL-colours, NCS-colours (powder coating or wet spraying) on inquiry, surface alloys on inquiry (only luminaire head and holding arm, honeycomb louver

Suspended luminaire with LED, rated life of the LED L80/B10 > 50000 h, colour rendering index CRI > 90, chromaticity tolerance 2 SDCM (initial), rotation-symmetrical reflector with circular light distribution pattern, reflector pure aluminium 99,99% in MIRO-Silver®, segmented and faceted, 3D lens silicon to reduce the proportion of scattered light, luminaire head die-cast aluminium, powder-coated, stratoblack, separate driver unit