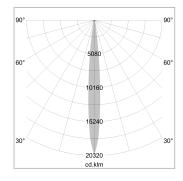

## LIGHT TECHNOLOGY

LED COB
Light colour PearlWhite
Luminous flux 1120 lm
System power 15 W
Luminaire Efficiency 75 lm/W
Reflector NarrowSpot
Beam angle 10°