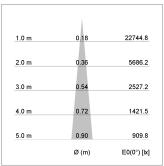

## LIGHT TECHNOLOGY

LED COB
Light colour PearlWhite
Luminous flux 1120 lm
System power 15 W
Luminaire Efficiency 75 lm/W
Reflector NarrowSpot
Beam angle 10°