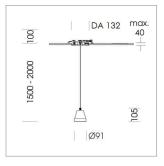

## **LUMINAIRE**

Weight 0.6 kg
Protection rating . class IP 20 . III
Luminaire colour stratowhite