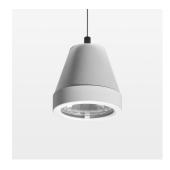

## Pendiro XR

Article number: 80800021

## **OPTIONAL**

RAL-colours, NCS-colours (powder coating or wet spraying) on inquiry, surface alloys on inquiry (only luminaire head and holding arm, honeycomb louver

Suspended luminaire with LED, rated life of the LED L80/B10 > 50000 h, colour rendering index CRI > 90, chromaticity tolerance 2 SDCM (initial), rotation-symmetrical reflector with circular light distribution pattern, reflector pure aluminium 99,99% in MIRO-Silver®, segmented and faceted, 3D lens silicon to reduce the proportion of scattered light, luminaire head die-cast aluminium, powder-coated, stratowhite, separate driver unit