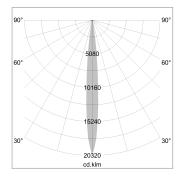

## LIGHT TECHNOLOGY

LED COB
Light colour PearlWhite
Luminous flux 1120 lm
System power 15 W
Luminaire Efficiency 75 lm/W
Reflector NarrowSpot
Beam angle 10°