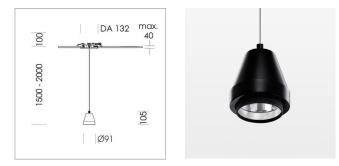

# Pendiro XR

Article number: 80810001

#### LUMINAIRE

Weight Luminaire colour

0.6 kg stratoblack