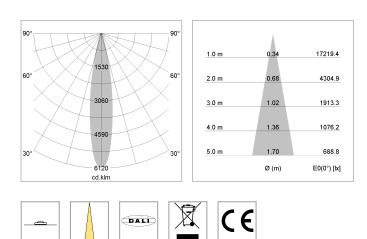

# LIGHT TECHNOLOGY

| LED                  | COB      |
|----------------------|----------|
| Light colour         | 830      |
| Luminous flux        | 2830 lm  |
| System power         | 23 W     |
| Luminaire Efficiency | 123 lm/W |
| Reflector            | Spot     |
| Beam angle           | 20°      |