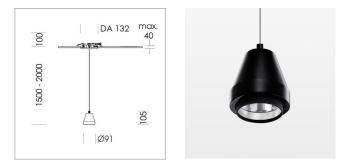

#### LUMINAIRE

Weight Luminaire colour

0.6 kg stratoblack

## OPTIONAL

RAL-colours, NCS-colours (powder coating or wet spraying) on inquiry, surface alloys on inquiry (only luminaire head and holding arm, honeycomb louver

Suspended luminaire with LED, rated life of the LED L80/B10 > 50000 h, colour rendering index CRI > 80, chromaticity tolerance 2 SDCM (initial), reflector with circular light distribution pattern, reflector pure aluminium 99,99% in MIRO-Silver®,segmented and faceted, 3D lens silicon to reduce the proportion of scattered light, luminaire head die-cast aluminium, powdercoated, stratoblack, separate driver unit