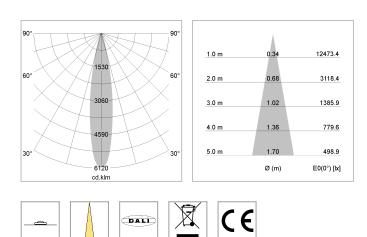

# LIGHT TECHNOLOGY

| LED                  | COB      |
|----------------------|----------|
| Light colour         | 835      |
| Luminous flux        | 2050 lm  |
| System power         | 15 W     |
| Luminaire Efficiency | 137 lm/W |
| Reflector            | Spot     |
| Beam angle           | 20°      |

Note: All data are typical values. System features may change with product improvements due to technical advances. Errors excepted.