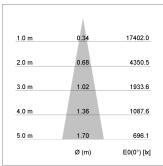

## LIGHT TECHNOLOGY

LED COB
Light colour 835
Luminous flux 2860 lm
System power 23 W
Luminaire Efficiency 124 lm/W
Reflector Spot
Beam angle 20°