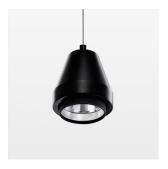

## Pendiro XR

Article number: 80810002

## **OPTIONAL**

RAL-colours, NCS-colours (powder coating or wet spraying) on inquiry, surface alloys on inquiry (only luminaire head and holding arm, honeycomb louver

Suspended luminaire with LED, rated life of the LED L80/B10 > 50000 h, colour rendering index CRI > 80, chromaticity tolerance 2 SDCM (initial), reflector with circular light distribution pattern, reflector pure aluminium 99,99% in MIRO-Silver®, segmented and faceted, 3D lens silicon to reduce the proportion of scattered light, luminaire head die-cast aluminium, powder-coated, stratoblack, separate driver unit