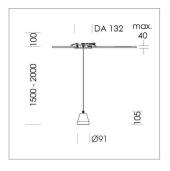

## Pendiro XR

Article number: 80810002

## LIGHT TECHNOLOGY

LED COB
Light colour 835
Luminous flux 2860 lm
System power 23 W
Luminaire Efficiency 124 lm/W
Reflector Spot
Beam angle 20°

## **LUMINAIRE**

Weight 0.6 kg Luminaire colour stratoblack

## **OPTIONAL**

RAL-colours, NCS-colours (powder coating or wet spraying) on inquiry, surface alloys on inquiry (only luminaire head and holding arm, honeycomb louver





Suspended luminaire with LED, rated life of the LED L80/B10 > 50000 h, colour rendering index CRI > 80, chromaticity tolerance 2 SDCM (initial), reflector with circular light distribution pattern, reflector pure aluminium 99,99% in MIRO-Silver®, segmented and faceted, 3D lens silicon to reduce the proportion of scattered light, luminaire head die-cast aluminium, powder-coated, stratoblack, separate driver unit

76500034 driver unit, Fix Current,

220-240 V / 50-60 Hz, 600 mA, camera-compatible, up to 2.5 KV interference resistance, SELV, max. 34 luminaires per circuit (B16A fuse)

76500039 driver unit, DALI,

220-240 V / 50-60 Hz, 600 mA, with GST18/5-pin connector, incl. 5-conductor feed-through wiring, camera-compatible, up to  $2.5~{\rm KV}$  interference resistance, SELV, max. 24 l