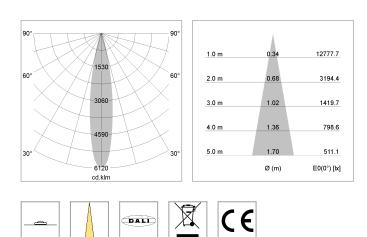

# LIGHT TECHNOLOGY

| LED                  | COB      |
|----------------------|----------|
| Light colour         | 840      |
| Luminous flux        | 2100 lm  |
| System power         | 15 W     |
| Luminaire Efficiency | 140 lm/W |
| Reflector            | Spot     |
| Beam angle           | 20°      |
|                      |          |