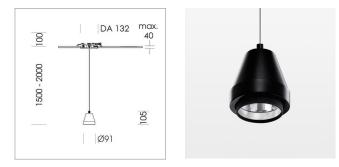

#### LUMINAIRE

Weight Luminaire colour 0.6 kg stratoblack

## OPTIONAL

RAL-colours, NCS-colours (powder coating or wet spraying) on inquiry, surface alloys on inquiry (only luminaire head and holding arm, honeycomb louver

Suspended luminaire with LED, rated life of the LED L80/B10 > 50000 h, colour rendering index CRI > 80, chromaticity tolerance 2 SDCM (initial), reflector with circular light distribution pattern, reflector pure aluminium 99,99% in MIRO-Silver®,segmented and faceted, 3D lens silicon to reduce the proportion of scattered light, luminaire head die-cast aluminium, powdercoated, stratoblack, separate driver unit