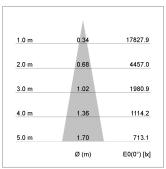

## LIGHT TECHNOLOGY

LED COB
Light colour 840
Luminous flux 2930 lm
System power 23 W
Luminaire Efficiency 127 lm/W
Reflector Spot
Beam angle 20°