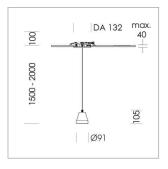

## **LUMINAIRE**

Weight 0.6 kg Luminaire colour stratoblack

## **OPTIONAL**

RAL-colours, NCS-colours (powder coating or wet spraying) on inquiry, surface alloys on inquiry (only luminaire head and holding arm, honeycomb louver

Suspended luminaire with LED, rated life of the LED L80/B10 > 50000 h, colour rendering index CRI > 80, chromaticity tolerance 2 SDCM (initial), reflector with circular light distribution pattern, reflector pure aluminium 99,99% in MIRO-Silver®, segmented and faceted, 3D lens silicon to reduce the proportion of scattered light, luminaire head die-cast aluminium, powder-coated, stratoblack, separate driver unit