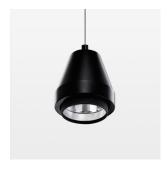

## Pendiro XR

Article number: 80810003

## **LUMINAIRE**

Weight 0.6 kg Luminaire colour stratoblack

## **OPTIONAL**

RAL-colours, NCS-colours (powder coating or wet spraying) on inquiry, surface alloys on inquiry (only luminaire head and holding arm, honeycomb louver

Suspended luminaire with LED, rated life of the LED L80/B10 > 50000 h, colour rendering index CRI > 80, chromaticity tolerance 2 SDCM (initial), reflector with circular light distribution pattern, reflector pure aluminium 99,99% in MIRO-Silver®, segmented and faceted, 3D lens silicon to reduce the proportion of scattered light, luminaire head die-cast aluminium, powder-coated, stratoblack, separate driver unit