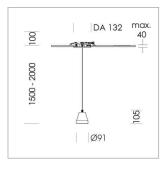

## Pendiro XR

Article number: 80810004

## **LUMINAIRE**

Weight 0.6 kg Luminaire colour stratoblack