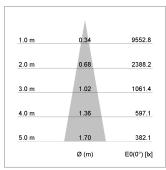

## LIGHT TECHNOLOGY

LED COB
Light colour 927
Luminous flux 1570 lm
System power 15 W
Luminaire Efficiency 106 lm/W
Reflector Spot
Beam angle 20°