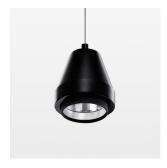

## Pendiro XR

Article number: 80810004

## **OPTIONAL**

RAL-colours, NCS-colours (powder coating or wet spraying) on inquiry, surface alloys on inquiry (only luminaire head and holding arm, honeycomb louver

Suspended luminaire with LED, rated life of the LED L80/B10 > 50000 h, colour rendering index CRI > 90, chromaticity tolerance 2 SDCM (initial), reflector with circular light distribution pattern, reflector pure aluminium 99,99% in MIRO-Silver®, segmented and faceted, 3D lens silicon to reduce the proportion of scattered light, luminaire head die-cast aluminium, powder-coated, stratoblack, separate driver unit