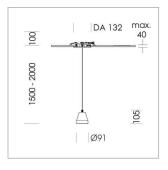

## **LUMINAIRE**

Weight 0.6 kg Luminaire colour stratoblack

## **OPTIONAL**

RAL-colours, NCS-colours (powder coating or wet spraying) on inquiry, surface alloys on inquiry (only luminaire head and holding arm, honeycomb louver

Suspended luminaire with LED, rated life of the LED L80/B10 > 50000 h, colour rendering index CRI > 90, chromaticity tolerance 2 SDCM (initial), reflector with circular light distribution pattern, reflector pure aluminium 99,99% in MIRO-Silver®, segmented and faceted, 3D lens silicon to reduce the proportion of scattered light, luminaire head die-cast aluminium, powder-coated, stratoblack, separate driver unit