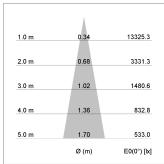

## LIGHT TECHNOLOGY

LED COB
Light colour 927
Luminous flux 2190 lm
System power 23 W
Luminaire Efficiency 95 lm/W
Reflector Spot
Beam angle 20°