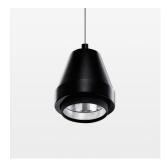

## **OPTIONAL**

RAL-colours, NCS-colours (powder coating or wet spraying) on inquiry, surface alloys on inquiry (only luminaire head and holding arm, honeycomb louver

Suspended luminaire with LED, rated life of the LED L80/B10 > 50000 h, colour rendering index CRI > 90, chromaticity tolerance 2 SDCM (initial), reflector with circular light distribution pattern, reflector pure aluminium 99,99% in MIRO-Silver®, segmented and faceted, 3D lens silicon to reduce the proportion of scattered light, luminaire head die-cast aluminium, powder-coated, stratoblack, separate driver unit