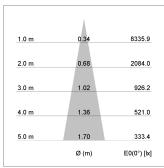

## LIGHT TECHNOLOGY

LED COB
Light colour BeColor
Luminous flux 1370 lm
System power 15 W
Luminaire Efficiency 91 lm/W
Reflector Spot
Beam angle 20°