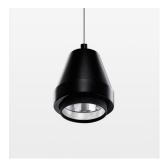

## Pendiro XR

Article number: 80810005

## **OPTIONAL**

RAL-colours, NCS-colours (powder coating or wet spraying) on inquiry, surface alloys on inquiry (only luminaire head and holding arm, honeycomb louver

Suspended luminaire with LED, rated life of the LED L80/B10 > 50000 h, chromaticity tolerance 2 SDCM (initial), reflector with circular light distribution pattern, reflector pure aluminium 99,99% in MIRO-Silver®, segmented and faceted, 3D lens silicon to reduce the proportion of scattered light, luminaire head die-cast aluminium, powder-coated, stratoblack, separate driver unit