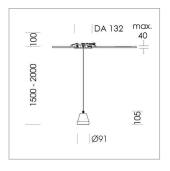

## Pendiro XR

Article number: 80810005

## **LUMINAIRE**

Weight 0.6 kg Luminaire colour stratoblack

## **OPTIONAL**

RAL-colours, NCS-colours (powder coating or wet spraying) on inquiry, surface alloys on inquiry (only luminaire head and holding arm, honeycomb louver

Suspended luminaire with LED, rated life of the LED L80/B10 > 50000 h, chromaticity tolerance 2 SDCM (initial), reflector with circular light distribution pattern, reflector pure aluminium 99,99% in MIRO-Silver®, segmented and faceted, 3D lens silicon to reduce the proportion of scattered light, luminaire head die-cast aluminium, powder-coated, stratoblack, separate driver unit