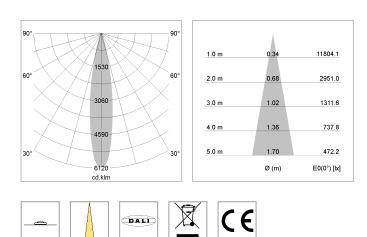

## LIGHT TECHNOLOGY

| LED                  | COB     |
|----------------------|---------|
| Light colour         | BeColor |
| Luminous flux        | 1940 lm |
| System power         | 23 W    |
| Luminaire Efficiency | 84 lm/W |
| Reflector            | Spot    |
| Beam angle           | 20°     |
|                      |         |

#### 76500039 driver unit, DALI,

220-240 V / 50-60 Hz, 600 mA, with GST18/5-pin connector, incl. 5conductor feed-through wiring, camera-compatible, up to 2.5 KV interference resistance, SELV, max. 24 luminaires per circuit (B16A fuse)