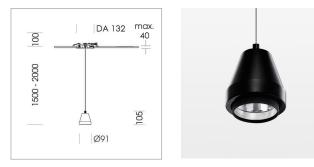

### LUMINAIRE

Weight Luminaire colour

0.6 kg stratoblack

#### OPTIONAL

RAL-colours, NCS-colours (powder coating or wet spraying) on inquiry, surface alloys on inquiry (only luminaire head and holding arm, honeycomb louver

Suspended luminaire with LED, rated life of the LED L80/B10 > 50000 h, chromaticity tolerance 2 SDCM (initial), reflector with circular light distribution pattern, reflector pure aluminium 99,99% in MIRO-Silver®,segmented and faceted, 3D lens silicon to reduce the proportion of scattered light, luminaire head die-cast aluminium, powder-coated, stratoblack, separate driver unit