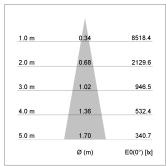

## LIGHT TECHNOLOGY

LED COB
Light colour BeCool
Luminous flux 1400 lm
System power 15 W
Luminaire Efficiency 93 lm/W
Reflector Spot
Beam angle 20°