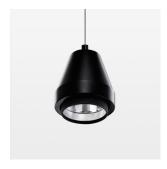

## Pendiro XR

Article number: 80810006

## **OPTIONAL**

RAL-colours, NCS-colours (powder coating or wet spraying) on inquiry, surface alloys on inquiry (only luminaire head and holding arm, honeycomb louver

Suspended luminaire with LED, rated life of the LED L80/B10 > 50000 h, colour rendering index CRI > 96, chromaticity tolerance 3 SDCM (initial), reflector with circular light distribution pattern, reflector pure aluminium 99,99% in MIRO-Silver®, segmented and faceted, 3D lens silicon to reduce the proportion of scattered light, luminaire head die-cast aluminium, powder-coated, stratoblack, separate driver unit