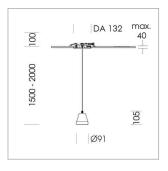

## Pendiro XR

Article number: 80810006

## **LUMINAIRE**

Weight 0.6 kg Luminaire colour stratoblack