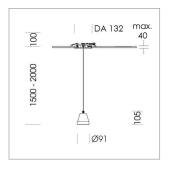

## Pendiro XR

Article number: 80810006

## LIGHT TECHNOLOGY

LED COB
Light colour BeCool
Luminous flux 1990 lm
System power 23 W
Luminaire Efficiency 87 lm/W
Reflector Spot
Beam angle 20°

## **LUMINAIRE**

Weight 0.6 kg Luminaire colour stratoblack

## **OPTIONAL**

RAL-colours, NCS-colours (powder coating or wet spraying) on inquiry, surface alloys on inquiry (only luminaire head and holding arm, honeycomb louver





Suspended luminaire with LED, rated life of the LED L80/B10 > 50000 h, colour rendering index CRI > 96, chromaticity tolerance 3 SDCM (initial), reflector with circular light distribution pattern, reflector pure aluminium 99,99% in MIRO-Silver®, segmented and faceted, 3D lens silicon to reduce the proportion of scattered light, luminaire head die-cast aluminium, powder-coated, stratoblack, separate driver unit

76500034 driver unit, Fix Current,

220-240 V / 50-60 Hz, 600 mA, camera-compatible, up to 2.5 KV interference resistance, SELV, max. 34 luminaires per circuit (B16A fuse)

76500039 driver unit, DALI,

220-240 V / 50-60 Hz, 600 mA, with GST18/5-pin connector, incl. 5-conductor feed-through wiring, camera-compatible, up to  $2.5~{\rm KV}$  interference resistance, SELV, max. 24 l