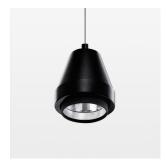

## Pendiro XR

Article number: 80810006

## **LUMINAIRE**

Weight 0.6 kg Luminaire colour stratoblack

## **OPTIONAL**

RAL-colours, NCS-colours (powder coating or wet spraying) on inquiry, surface alloys on inquiry (only luminaire head and holding arm, honeycomb louver

Suspended luminaire with LED, rated life of the LED L80/B10 > 50000 h, colour rendering index CRI > 96, chromaticity tolerance 3 SDCM (initial), reflector with circular light distribution pattern, reflector pure aluminium 99,99% in MIRO-Silver®, segmented and faceted, 3D lens silicon to reduce the proportion of scattered light, luminaire head die-cast aluminium, powder-coated, stratoblack, separate driver unit