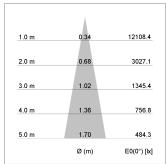

## LIGHT TECHNOLOGY

LED COB
Light colour BeCool
Luminous flux 1990 lm
System power 23 W
Luminaire Efficiency 87 lm/W
Reflector Spot
Beam angle 20°