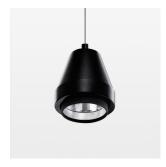

## Pendiro XR

Article number: 80810010

## **OPTIONAL**

RAL-colours, NCS-colours (powder coating or wet spraying) on inquiry, surface alloys on inquiry (only luminaire head and holding arm, honeycomb louver

Suspended luminaire with LED, rated life of the LED L80/B10 > 50000 h, colour rendering index CRI > 90, chromaticity tolerance 2 SDCM (initial), reflector with circular light distribution pattern, reflector pure aluminium 99,99% in MIRO-Silver®, segmented and faceted, 3D lens silicon to reduce the proportion of scattered light, luminaire head die-cast aluminium, powder-coated, stratoblack, separate driver unit