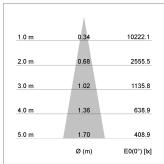

## LIGHT TECHNOLOGY

LED COB
Light colour PearlWhite
Luminous flux 1680 lm
System power 15 W
Luminaire Efficiency 112 lm/W
Reflector Spot
Beam angle 20°