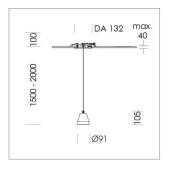

## **LUMINAIRE**

Weight 0.6 kg Luminaire colour stratoblack

## **OPTIONAL**

RAL-colours, NCS-colours (powder coating or wet spraying) on inquiry, surface alloys on inquiry (only luminaire head and holding arm, honeycomb louver

Suspended luminaire with LED, rated life of the LED L80/B10 > 50000 h, colour rendering index CRI > 90, chromaticity tolerance 2 SDCM (initial), reflector with circular light distribution pattern, reflector pure aluminium 99,99% in MIRO-Silver®, segmented and faceted, 3D lens silicon to reduce the proportion of scattered light, luminaire head die-cast aluminium, powder-coated, stratoblack, separate driver unit