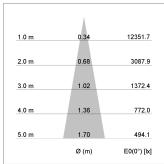

## LIGHT TECHNOLOGY

LED COB
Light colour 830
Luminous flux 2030 lm
System power 15 W
Luminaire Efficiency 135 lm/W
Reflector Spot
Beam angle 20°