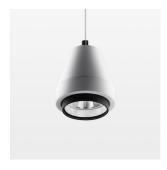

## Pendiro XR

Article number: 80810025

## **OPTIONAL**

RAL-colours, NCS-colours (powder coating or wet spraying) on inquiry, surface alloys on inquiry (only luminaire head and holding arm, honeycomb louver

Suspended luminaire with LED, rated life of the LED L80/B10 > 50000 h, colour rendering index CRI > 80, chromaticity tolerance 2 SDCM (initial), reflector with circular light distribution pattern, reflector pure aluminium 99,99% in MIRO-Silver®, segmented and faceted, 3D lens silicon to reduce the proportion of scattered light, luminaire head die-cast aluminium, powder-coated, stratowhite, separate driver unit