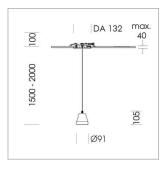

## **LUMINAIRE**

Weight 0.6 kg Luminaire colour stratowhite

## **OPTIONAL**

RAL-colours, NCS-colours (powder coating or wet spraying) on inquiry, surface alloys on inquiry (only luminaire head and holding arm, honeycomb louver

Suspended luminaire with LED, rated life of the LED L80/B10 > 50000 h, colour rendering index CRI > 80, chromaticity tolerance 2 SDCM (initial), reflector with circular light distribution pattern, reflector pure aluminium 99,99% in MIRO-Silver®, segmented and faceted, 3D lens silicon to reduce the proportion of scattered light, luminaire head die-cast aluminium, powder-coated, stratowhite, separate driver unit