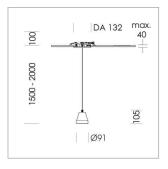

## Pendiro XR

Article number: 80810025

## LIGHT TECHNOLOGY

LED COB
Light colour 830
Luminous flux 2830 lm
System power 23 W
Luminaire Efficiency 123 lm/W
Reflector Spot
Beam angle 20°

## **LUMINAIRE**

Weight 0.6 kg Luminaire colour stratowhite

## **OPTIONAL**

RAL-colours, NCS-colours (powder coating or wet spraying) on inquiry, surface alloys on inquiry (only luminaire head and holding arm, honeycomb louver





Suspended luminaire with LED, rated life of the LED L80/B10 > 50000 h, colour rendering index CRI > 80, chromaticity tolerance 2 SDCM (initial), reflector with circular light distribution pattern, reflector pure aluminium 99,99% in MIRO-Silver®, segmented and faceted, 3D lens silicon to reduce the proportion of scattered light, luminaire head die-cast aluminium, powder-coated, stratowhite, separate driver unit

76500034 driver unit, Fix Current,

220-240 V / 50-60 Hz, 600 mA, camera-compatible, up to 2.5 KV interference resistance, SELV, max. 34 luminaires per circuit (B16A fuse)

76500039 driver unit, DALI,

220-240 V / 50-60 Hz, 600 mA, with GST18/5-pin connector, incl. 5-conductor feed-through wiring, camera-compatible, up to  $2.5~{\rm KV}$  interference resistance, SELV, max. 24 l