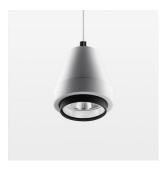

## **OPTIONAL**

RAL-colours, NCS-colours (powder coating or wet spraying) on inquiry, surface alloys on inquiry (only luminaire head and holding arm, honeycomb louver

Suspended luminaire with LED, rated life of the LED L80/B10 > 50000 h, colour rendering index CRI > 80, chromaticity tolerance 2 SDCM (initial), reflector with circular light distribution pattern, reflector pure aluminium 99,99% in MIRO-Silver®, segmented and faceted, 3D lens silicon to reduce the proportion of scattered light, luminaire head die-cast aluminium, powder-coated, stratowhite, separate driver unit