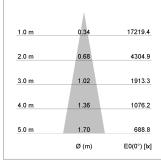

## LIGHT TECHNOLOGY

LED COB
Light colour 830
Luminous flux 2830 lm
System power 23 W
Luminaire Efficiency 123 lm/W
Reflector Spot
Beam angle 20°