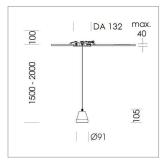

## Pendiro XR

Article number: 80810027

## **LUMINAIRE**

Weight 0.6 kg Luminaire colour stratowhite

## **OPTIONAL**

RAL-colours, NCS-colours (powder coating or wet spraying) on inquiry, surface alloys on inquiry (only luminaire head and holding arm, honeycomb louver

Suspended luminaire with LED, rated life of the LED L80/B10 > 50000 h, colour rendering index CRI > 80, chromaticity tolerance 2 SDCM (initial), reflector with circular light distribution pattern, reflector pure aluminium 99,99% in MIRO-Silver®, segmented and faceted, 3D lens silicon to reduce the proportion of scattered light, luminaire head die-cast aluminium, powder-coated, stratowhite, separate driver unit