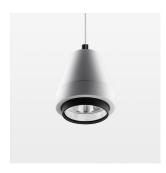

## Pendiro XR

Article number: 80810027

## **OPTIONAL**

RAL-colours, NCS-colours (powder coating or wet spraying) on inquiry, surface alloys on inquiry (only luminaire head and holding arm, honeycomb louver

Suspended luminaire with LED, rated life of the LED L80/B10 > 50000 h, colour rendering index CRI > 80, chromaticity tolerance 2 SDCM (initial), reflector with circular light distribution pattern, reflector pure aluminium 99,99% in MIRO-Silver®, segmented and faceted, 3D lens silicon to reduce the proportion of scattered light, luminaire head die-cast aluminium, powder-coated, stratowhite, separate driver unit