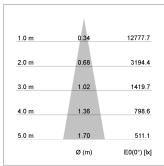

## LIGHT TECHNOLOGY

LED COB
Light colour 840
Luminous flux 2100 lm
System power 15 W
Luminaire Efficiency 140 lm/W
Reflector Spot
Beam angle 20°