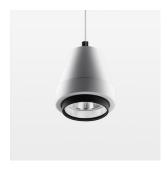

## Pendiro XR

Article number: 80810027

## **OPTIONAL**

RAL-colours, NCS-colours (powder coating or wet spraying) on inquiry, surface alloys on inquiry (only luminaire head and holding arm, honeycomb louver

Suspended luminaire with LED, rated life of the LED L80/B10 > 50000 h, colour rendering index CRI > 80, chromaticity tolerance 2 SDCM (initial), reflector with circular light distribution pattern, reflector pure aluminium 99,99% in MIRO-Silver®, segmented and faceted, 3D lens silicon to reduce the proportion of scattered light, luminaire head die-cast aluminium, powder-coated, stratowhite, separate driver unit