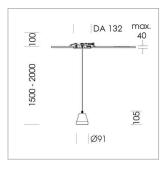

## Pendiro XR

Article number: 80810027

## **LUMINAIRE**

Weight 0.6 kg Luminaire colour stratowhite