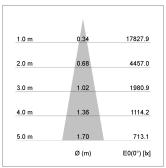

## LIGHT TECHNOLOGY

LED COB
Light colour 840
Luminous flux 2930 lm
System power 23 W
Luminaire Efficiency 127 lm/W
Reflector Spot
Beam angle 20°