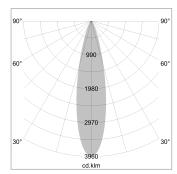

## LIGHT TECHNOLOGY

LED COB
Light colour 835
Luminous flux 2030 lm
System power 15 W
Luminaire Efficiency 135 lm/W
Reflector Medium
Beam angle 25°