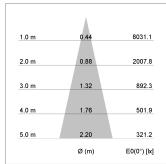

## LIGHT TECHNOLOGY

LED COB
Light colour 835
Luminous flux 2030 lm
System power 15 W
Luminaire Efficiency 135 lm/W
Reflector Medium
Beam angle 25°