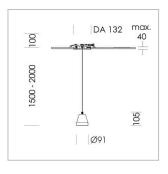

## Pendiro XR

Article number: 80820002

## LIGHT TECHNOLOGY

LED COB
Light colour 835
Luminous flux 2030 lm
System power 15 W
Luminaire Efficiency 135 lm/W
Reflector Medium
Beam angle 25°

## **LUMINAIRE**

Weight 0.6 kg Luminaire colour stratoblack

## **OPTIONAL**

RAL-colours, NCS-colours (powder coating or wet spraying) on inquiry, surface alloys on inquiry (only luminaire head and holding arm, honeycomb louver





Suspended luminaire with LED, rated life of the LED L80/B10 > 50000 h, colour rendering index CRI > 80, chromaticity tolerance 2 SDCM (initial), reflector with circular light distribution pattern, reflector pure aluminium 99,99% in MIRO-Silver®, segmented and faceted, 3D lens silicon to reduce the proportion of scattered light, luminaire head die-cast aluminium, powder-coated, stratoblack, separate driver unit

76500050 driver unit, Fix Current,

220-240 V / 50-60 Hz, 400 mA, camera-compatible, up to 2.5 KV interference resistance, SELV, max. 34 luminaires per circuit (B16A fuse)

76500051 driver unit, DALI,

220-240 V / 50-60 Hz, 400 mA, with GST18/5-pin connector, incl. 5-conductor feed-through wiring, camera-compatible, up to  $2.5~{\rm KV}$  interference resistance, SELV, max. 24 l