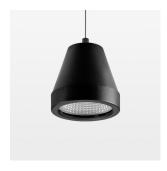

## **LUMINAIRE**

Weight 0.6 kg Luminaire colour stratoblack

## **OPTIONAL**

RAL-colours, NCS-colours (powder coating or wet spraying) on inquiry, surface alloys on inquiry (only luminaire head and holding arm, honeycomb louver

Suspended luminaire with LED, rated life of the LED L80/B10 > 50000 h, colour rendering index CRI > 80, chromaticity tolerance 2 SDCM (initial), reflector with circular light distribution pattern, reflector pure aluminium 99,99% in MIRO-Silver®, segmented and faceted, 3D lens silicon to reduce the proportion of scattered light, luminaire head die-cast aluminium, powder-coated, stratoblack, separate driver unit