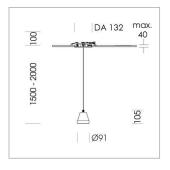

## Pendiro XR

Article number: 80820003

## **LUMINAIRE**

Weight 0.6 kg Luminaire colour stratoblack