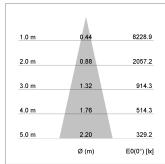

## LIGHT TECHNOLOGY

LED COB
Light colour 840
Luminous flux 2080 lm
System power 15 W
Luminaire Efficiency 139 lm/W
Reflector Medium
Beam angle 25°