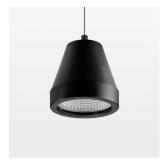

## **LUMINAIRE**

Weight 0.6 kg Luminaire colour stratoblack

## **OPTIONAL**

RAL-colours, NCS-colours (powder coating or wet spraying) on inquiry, surface alloys on inquiry (only luminaire head and holding arm, honeycomb louver

Suspended luminaire with LED, rated life of the LED L80/B10 > 50000 h, colour rendering index CRI > 80, chromaticity tolerance 2 SDCM (initial), reflector with circular light distribution pattern, reflector pure aluminium 99,99% in MIRO-Silver®, segmented and faceted, 3D lens silicon to reduce the proportion of scattered light, luminaire head die-cast aluminium, powder-coated, stratoblack, separate driver unit