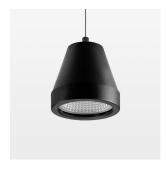

## Pendiro XR

Article number: 80820003

## **OPTIONAL**

RAL-colours, NCS-colours (powder coating or wet spraying) on inquiry, surface alloys on inquiry (only luminaire head and holding arm, honeycomb louver

Suspended luminaire with LED, rated life of the LED L80/B10 > 50000 h, colour rendering index CRI > 80, chromaticity tolerance 2 SDCM (initial), reflector with circular light distribution pattern, reflector pure aluminium 99,99% in MIRO-Silver®, segmented and faceted, 3D lens silicon to reduce the proportion of scattered light, luminaire head die-cast aluminium, powder-coated, stratoblack, separate driver unit