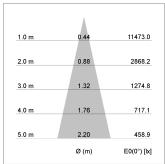

## LIGHT TECHNOLOGY

LED COB
Light colour 840
Luminous flux 2900 lm
System power 23 W
Luminaire Efficiency 126 lm/W
Reflector Medium
Beam angle 25°