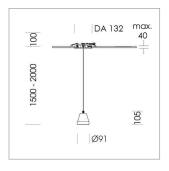

## Pendiro XR

Article number: 80820003

## **LUMINAIRE**

Weight 0.6 kg Luminaire colour stratoblack