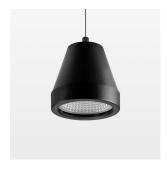

## Pendiro XR

Article number: 80820004

## **OPTIONAL**

RAL-colours, NCS-colours (powder coating or wet spraying) on inquiry, surface alloys on inquiry (only luminaire head and holding arm, honeycomb louver

Suspended luminaire with LED, rated life of the LED L80/B10 > 50000 h, colour rendering index CRI > 90, chromaticity tolerance 2 SDCM (initial), reflector with circular light distribution pattern, reflector pure aluminium 99,99% in MIRO-Silver®, segmented and faceted, 3D lens silicon to reduce the proportion of scattered light, luminaire head die-cast aluminium, powder-coated, stratoblack, separate driver unit