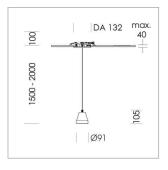

## Pendiro XR

Article number: 80820004

## **LUMINAIRE**

Weight 0.6 kg Luminaire colour stratoblack