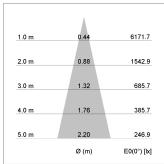

## LIGHT TECHNOLOGY

LED COB
Light colour 927
Luminous flux 1560 lm
System power 15 W
Luminaire Efficiency 104 lm/W
Reflector Medium
Beam angle 25°