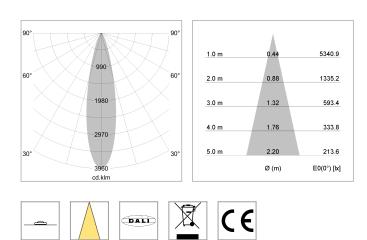

## LIGHT TECHNOLOGY

| LED                  | COB     |
|----------------------|---------|
| Light colour         | BeColor |
| Luminous flux        | 1350 lm |
| System power         | 15 W    |
| Luminaire Efficiency | 90 lm/W |
| Reflector            | Medium  |
| Beam angle           | 25°     |

#### 76500051 driver unit, DALI,

220-240 V / 50-60 Hz, 400 mA, with GST18/5-pin connector, incl. 5conductor feed-through wiring, camera-compatible, up to 2.5 KV interference resistance, SELV, max. 24 luminaires per circuit (B16A fuse)