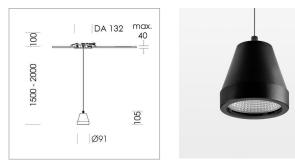

#### LUMINAIRE

Weight Luminaire colour

0.6 kg stratoblack

### OPTIONAL

RAL-colours, NCS-colours (powder coating or wet spraying) on inquiry, surface alloys on inquiry (only luminaire head and holding arm, honeycomb louver

Suspended luminaire with LED, rated life of the LED L80/B10 > 50000 h, chromaticity tolerance 2 SDCM (initial), reflector with circular light distribution pattern, reflector pure aluminium 99,99% in MIRO-Silver®,segmented and faceted, 3D lens silicon to reduce the proportion of scattered light, luminaire head die-cast aluminium, powder-coated, stratoblack, separate driver unit