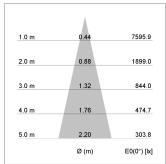

## LIGHT TECHNOLOGY

LED COB
Light colour BeColor
Luminous flux 1920 lm
System power 23 W
Luminaire Efficiency 83 lm/W
Reflector Medium
Beam angle 25°