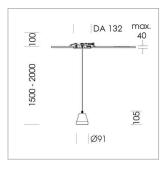

## Pendiro XR

Article number: 80820005

## **LUMINAIRE**

Weight 0.6 kg Luminaire colour stratoblack