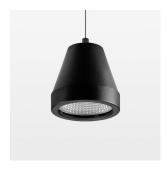

## Pendiro XR

Article number: 80820005

## **OPTIONAL**

RAL-colours, NCS-colours (powder coating or wet spraying) on inquiry, surface alloys on inquiry (only luminaire head and holding arm, honeycomb louver

Suspended luminaire with LED, rated life of the LED L80/B10 > 50000 h, chromaticity tolerance 2 SDCM (initial), reflector with circular light distribution pattern, reflector pure aluminium 99,99% in MIRO-Silver®, segmented and faceted, 3D lens silicon to reduce the proportion of scattered light, luminaire head die-cast aluminium, powder-coated, stratoblack, separate driver unit