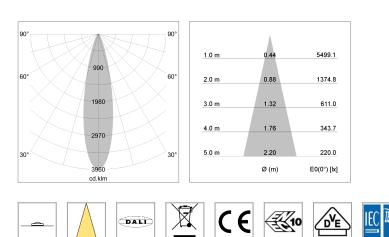

## LIGHT TECHNOLOGY

| LED                  | COB     |
|----------------------|---------|
| Light colour         | BeCool  |
| Luminous flux        | 1390 lm |
| System power         | 15 W    |
| Luminaire Efficiency | 93 lm/W |
| Reflector            | Medium  |
| Beam angle           | 25°     |

### OPTIONAL

RAL-colours, NCS-colours (powder coating or wet spraying) on inquiry, surface alloys on inquiry (only luminaire head and holding arm, honeycomb louver

Suspended luminaire with LED, rated life of the LED L80/B10 > 50000 h, colour rendering index CRI > 96, chromaticity tolerance 3 SDCM (initial), reflector with circular light distribution pattern, reflector pure aluminium 99,99% in MIRO-Silver®,segmented and faceted, 3D lens silicon to reduce the proportion of scattered light, luminaire head die-cast aluminium, powdercoated, stratoblack, separate driver unit