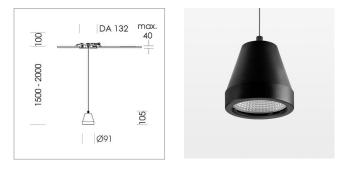

#### LUMINAIRE

Weight Luminaire colour

0.6 kg stratoblack

### OPTIONAL

RAL-colours, NCS-colours (powder coating or wet spraying) on inquiry, surface alloys on inquiry (only luminaire head and holding arm, honeycomb louver

Suspended luminaire with LED, rated life of the LED L80/B10 > 50000 h, colour rendering index CRI > 96, chromaticity tolerance 3 SDCM (initial), reflector with circular light distribution pattern, reflector pure aluminium 99,99% in MIRO-Silver®,segmented and faceted, 3D lens silicon to reduce the proportion of scattered light, luminaire head die-cast aluminium, powdercoated, stratoblack, separate driver unit