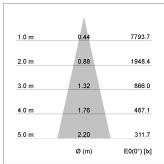

## LIGHT TECHNOLOGY

LED COB
Light colour BeCool
Luminous flux 1970 lm
System power 23 W
Luminaire Efficiency 86 lm/W
Reflector Medium
Beam angle 25°