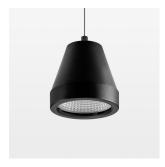

## Pendiro XR

Article number: 80820006

## **LUMINAIRE**

Weight 0.6 kg Luminaire colour stratoblack

## **OPTIONAL**

RAL-colours, NCS-colours (powder coating or wet spraying) on inquiry, surface alloys on inquiry (only luminaire head and holding arm, honeycomb louver

Suspended luminaire with LED, rated life of the LED L80/B10 > 50000 h, colour rendering index CRI > 96, chromaticity tolerance 3 SDCM (initial), reflector with circular light distribution pattern, reflector pure aluminium 99,99% in MIRO-Silver®, segmented and faceted, 3D lens silicon to reduce the proportion of scattered light, luminaire head die-cast aluminium, powder-coated, stratoblack, separate driver unit