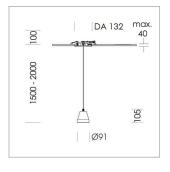

## **LUMINAIRE**

Weight 0.6 kg Luminaire colour stratoblack

## **OPTIONAL**

RAL-colours, NCS-colours (powder coating or wet spraying) on inquiry, surface alloys on inquiry (only luminaire head and holding arm, honeycomb louver

Suspended luminaire with LED, rated life of the LED L80/B10 > 50000 h, colour rendering index CRI > 96, chromaticity tolerance 3 SDCM (initial), reflector with circular light distribution pattern, reflector pure aluminium 99,99% in MIRO-Silver®, segmented and faceted, 3D lens silicon to reduce the proportion of scattered light, luminaire head die-cast aluminium, powder-coated, stratoblack, separate driver unit