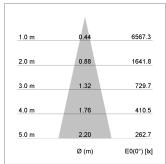

## LIGHT TECHNOLOGY

LED COB
Light colour PearlWhite
Luminous flux 1660 lm
System power 15 W
Luminaire Efficiency 111 lm/W
Reflector Medium
Beam angle 25°