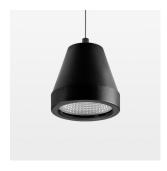

## Pendiro XR

Article number: 80820010

## **OPTIONAL**

RAL-colours, NCS-colours (powder coating or wet spraying) on inquiry, surface alloys on inquiry (only luminaire head and holding arm, honeycomb louver

Suspended luminaire with LED, rated life of the LED L80/B10 > 50000 h, colour rendering index CRI > 90, chromaticity tolerance 2 SDCM (initial), reflector with circular light distribution pattern, reflector pure aluminium 99,99% in MIRO-Silver®, segmented and faceted, 3D lens silicon to reduce the proportion of scattered light, luminaire head die-cast aluminium, powder-coated, stratoblack, separate driver unit