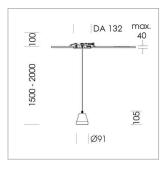

## Pendiro XR

Article number: 80820010

## **LUMINAIRE**

Weight 0.6 kg Luminaire colour stratoblack

## **OPTIONAL**

RAL-colours, NCS-colours (powder coating or wet spraying) on inquiry, surface alloys on inquiry (only luminaire head and holding arm, honeycomb louver

Suspended luminaire with LED, rated life of the LED L80/B10 > 50000 h, colour rendering index CRI > 90, chromaticity tolerance 2 SDCM (initial), reflector with circular light distribution pattern, reflector pure aluminium 99,99% in MIRO-Silver®, segmented and faceted, 3D lens silicon to reduce the proportion of scattered light, luminaire head die-cast aluminium, powder-coated, stratoblack, separate driver unit