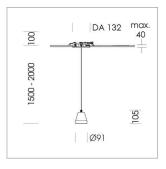

## **LUMINAIRE**

Weight 0.6 kg Luminaire colour stratoblack

## **OPTIONAL**

RAL-colours, NCS-colours (powder coating or wet spraying) on inquiry, surface alloys on inquiry (only luminaire head and holding arm, honeycomb louver

Suspended luminaire with LED, rated life of the LED L80/B10 > 50000 h, colour rendering index CRI > 90, chromaticity tolerance 2 SDCM (initial), reflector with circular light distribution pattern, reflector pure aluminium 99,99% in MIRO-Silver®, segmented and faceted, 3D lens silicon to reduce the proportion of scattered light, luminaire head die-cast aluminium, powder-coated, stratoblack, separate driver unit