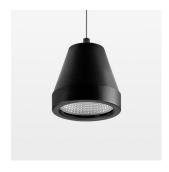

## **LUMINAIRE**

Weight 0.6 kg Luminaire colour stratoblack

## **OPTIONAL**

RAL-colours, NCS-colours (powder coating or wet spraying) on inquiry, surface alloys on inquiry (only luminaire head and holding arm, honeycomb louver

Suspended luminaire with LED, rated life of the LED L80/B10 > 50000 h, colour rendering index CRI > 90, chromaticity tolerance 2 SDCM (initial), reflector with circular light distribution pattern, reflector pure aluminium 99,99% in MIRO-Silver®, segmented and faceted, 3D lens silicon to reduce the proportion of scattered light, luminaire head die-cast aluminium, powder-coated, stratoblack, separate driver unit