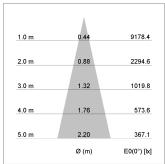

## LIGHT TECHNOLOGY

LED COB
Light colour PearlWhite
Luminous flux 2320 lm
System power 23 W
Luminaire Efficiency 101 lm/W
Reflector Medium
Beam angle 25°