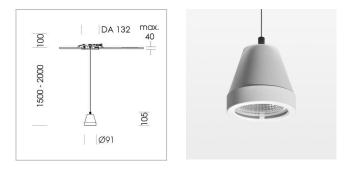

# Pendiro XR

Article number: 80820025

## LUMINAIRE

Weight Luminaire colour

0.6 kg stratowhite

### OPTIONAL

RAL-colours, NCS-colours (powder coating or wet spraying) on inquiry, surface alloys on inquiry (only luminaire head and holding arm, honeycomb louver

Suspended luminaire with LED, rated life of the LED L80/B10 > 50000 h, colour rendering index CRI > 80, chromaticity tolerance 2 SDCM (initial), reflector with circular light distribution pattern, reflector pure aluminium 99,99% in MIRO-Silver®,segmented and faceted, 3D lens silicon to reduce the proportion of scattered light, luminaire head die-cast aluminium, powdercoated, stratowhite, separate driver unit