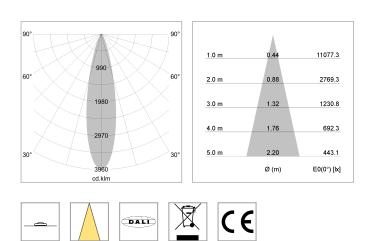

# LIGHT TECHNOLOGY

| LED                  | COB      |
|----------------------|----------|
| Light colour         | 830      |
| Luminous flux        | 2800 lm  |
| System power         | 23 W     |
| Luminaire Efficiency | 122 lm/W |
| Reflector            | Medium   |
| Beam angle           | 25°      |
|                      |          |

#### 76500034 driver unit, Fix Current,

220-240 V / 50-60 Hz, 600 mA, camera-compatible, up to 2.5 KV interference resistance, SELV, max. 34 luminaires per circuit (B16A fuse)

#### 76500039 driver unit, DALI,

220-240 V / 50-60 Hz, 600 mA, with GST18/5-pin connector, incl. 5conductor feed-through wiring, camera-compatible, up to 2.5 KV interference resistance, SELV, max. 24 luminaires per circuit (B16A fuse)