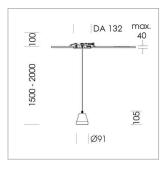

## Pendiro XR

Article number: 80820026

## **LUMINAIRE**

Weight 0.6 kg Luminaire colour stratowhite