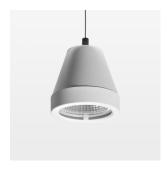

## Pendiro XR

Article number: 80820026

## **OPTIONAL**

RAL-colours, NCS-colours (powder coating or wet spraying) on inquiry, surface alloys on inquiry (only luminaire head and holding arm, honeycomb louver

Suspended luminaire with LED, rated life of the LED L80/B10 > 50000 h, colour rendering index CRI > 80, chromaticity tolerance 2 SDCM (initial), reflector with circular light distribution pattern, reflector pure aluminium 99,99% in MIRO-Silver®, segmented and faceted, 3D lens silicon to reduce the proportion of scattered light, luminaire head die-cast aluminium, powder-coated, stratowhite, separate driver unit