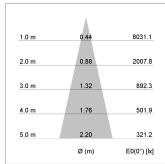

## LIGHT TECHNOLOGY

LED COB
Light colour 835
Luminous flux 2030 lm
System power 15 W
Luminaire Efficiency 135 lm/W
Reflector Medium
Beam angle 25°