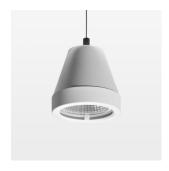

## **OPTIONAL**

RAL-colours, NCS-colours (powder coating or wet spraying) on inquiry, surface alloys on inquiry (only luminaire head and holding arm, honeycomb louver

Suspended luminaire with LED, rated life of the LED L80/B10 > 50000 h, colour rendering index CRI > 80, chromaticity tolerance 2 SDCM (initial), reflector with circular light distribution pattern, reflector pure aluminium 99,99% in MIRO-Silver®, segmented and faceted, 3D lens silicon to reduce the proportion of scattered light, luminaire head die-cast aluminium, powder-coated, stratowhite, separate driver unit