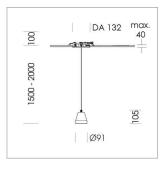

## Pendiro XR

Article number: 80820026

## LIGHT TECHNOLOGY

LED COB
Light colour 835
Luminous flux 2830 lm
System power 23 W
Luminaire Efficiency 123 lm/W
Reflector Medium
Beam angle 25°

## **LUMINAIRE**

Weight 0.6 kg Luminaire colour stratowhite

## **OPTIONAL**

RAL-colours, NCS-colours (powder coating or wet spraying) on inquiry, surface alloys on inquiry (only luminaire head and holding arm, honeycomb louver





Suspended luminaire with LED, rated life of the LED L80/B10 > 50000 h, colour rendering index CRI > 80, chromaticity tolerance 2 SDCM (initial), reflector with circular light distribution pattern, reflector pure aluminium 99,99% in MIRO-Silver®, segmented and faceted, 3D lens silicon to reduce the proportion of scattered light, luminaire head die-cast aluminium, powder-coated, stratowhite, separate driver unit

76500034 driver unit, Fix Current,

220-240 V / 50-60 Hz, 600 mA, camera-compatible, up to 2.5 KV interference resistance, SELV, max. 34 luminaires per circuit (B16A fuse)

76500039 driver unit, DALI,

220-240 V / 50-60 Hz, 600 mA, with GST18/5-pin connector, incl. 5-conductor feed-through wiring, camera-compatible, up to  $2.5~{\rm KV}$  interference resistance, SELV, max. 24 l