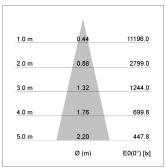

## LIGHT TECHNOLOGY

LED COB
Light colour 835
Luminous flux 2830 lm
System power 23 W
Luminaire Efficiency 123 lm/W
Reflector Medium
Beam angle 25°