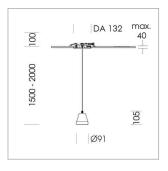

## Pendiro XR

Article number: 80820028

## LIGHT TECHNOLOGY

LED COB
Light colour 927
Luminous flux 1560 lm
System power 15 W
Luminaire Efficiency 104 lm/W
Reflector Medium
Beam angle 25°

## **LUMINAIRE**

Weight 0.6 kg Luminaire colour stratowhite

## **OPTIONAL**

RAL-colours, NCS-colours (powder coating or wet spraying) on inquiry, surface alloys on inquiry (only luminaire head and holding arm, honeycomb louver





Suspended luminaire with LED, rated life of the LED L80/B10 > 50000 h, colour rendering index CRI > 90, chromaticity tolerance 2 SDCM (initial), reflector with circular light distribution pattern, reflector pure aluminium 99,99% in MIRO-Silver®, segmented and faceted, 3D lens silicon to reduce the proportion of scattered light, luminaire head die-cast aluminium, powder-coated, stratowhite, separate driver unit

76500050 driver unit, Fix Current,

220-240 V / 50-60 Hz, 400 mA, camera-compatible, up to 2.5 KV interference resistance, SELV, max. 34 luminaires per circuit (B16A fuse)

76500051 driver unit, DALI,

220-240 V / 50-60 Hz, 400 mA, with GST18/5-pin connector, incl. 5-conductor feed-through wiring, camera-compatible, up to  $2.5~{\rm KV}$  interference resistance, SELV, max. 24 l