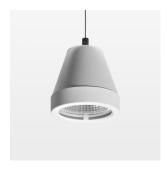

## **OPTIONAL**

RAL-colours, NCS-colours (powder coating or wet spraying) on inquiry, surface alloys on inquiry (only luminaire head and holding arm, honeycomb louver

Suspended luminaire with LED, rated life of the LED L80/B10 > 50000 h, colour rendering index CRI > 90, chromaticity tolerance 2 SDCM (initial), reflector with circular light distribution pattern, reflector pure aluminium 99,99% in MIRO-Silver®, segmented and faceted, 3D lens silicon to reduce the proportion of scattered light, luminaire head die-cast aluminium, powder-coated, stratowhite, separate driver unit