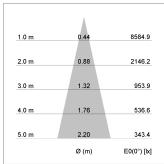

## LIGHT TECHNOLOGY

LED COB
Light colour 927
Luminous flux 2170 lm
System power 23 W
Luminaire Efficiency 94 lm/W
Reflector Medium
Beam angle 25°