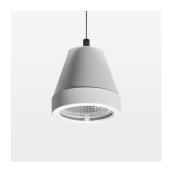

## **OPTIONAL**

RAL-colours, NCS-colours (powder coating or wet spraying) on inquiry, surface alloys on inquiry (only luminaire head and holding arm, honeycomb louver

Suspended luminaire with LED, rated life of the LED L80/B10 > 50000 h, colour rendering index CRI > 90, chromaticity tolerance 2 SDCM (initial), reflector with circular light distribution pattern, reflector pure aluminium 99,99% in MIRO-Silver®, segmented and faceted, 3D lens silicon to reduce the proportion of scattered light, luminaire head die-cast aluminium, powder-coated, stratowhite, separate driver unit