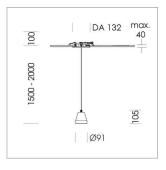

## Pendiro XR

Article number: 80820028

## **LUMINAIRE**

Weight 0.6 kg Luminaire colour stratowhite