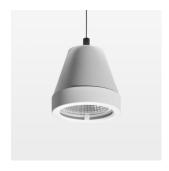

## Pendiro XR

Article number: 80820029

## **OPTIONAL**

RAL-colours, NCS-colours (powder coating or wet spraying) on inquiry, surface alloys on inquiry (only luminaire head and holding arm, honeycomb louver

Suspended luminaire with LED, rated life of the LED L80/B10 > 50000 h, chromaticity tolerance 2 SDCM (initial), reflector with circular light distribution pattern, reflector pure aluminium 99,99% in MIRO-Silver®, segmented and faceted, 3D lens silicon to reduce the proportion of scattered light, luminaire head die-cast aluminium, powder-coated, stratowhite, separate driver unit