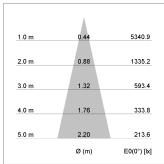

## LIGHT TECHNOLOGY

LED COB
Light colour BeColor
Luminous flux 1350 lm
System power 15 W
Luminaire Efficiency 90 lm/W
Reflector Medium
Beam angle 25°