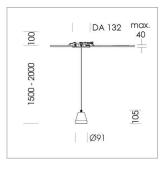

## Pendiro XR

Article number: 80820029

## **LUMINAIRE**

Weight 0.6 kg Luminaire colour stratowhite