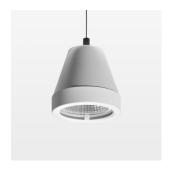

## **OPTIONAL**

RAL-colours, NCS-colours (powder coating or wet spraying) on inquiry, surface alloys on inquiry (only luminaire head and holding arm, honeycomb louver

Suspended luminaire with LED, rated life of the LED L80/B10 > 50000 h, chromaticity tolerance 2 SDCM (initial), reflector with circular light distribution pattern, reflector pure aluminium 99,99% in MIRO-Silver®, segmented and faceted, 3D lens silicon to reduce the proportion of scattered light, luminaire head die-cast aluminium, powder-coated, stratowhite, separate driver unit