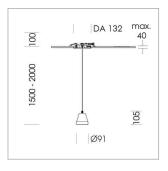

## Pendiro XR

Article number: 80820030

## **LUMINAIRE**

Weight 0.6 kg Luminaire colour stratowhite

## **OPTIONAL**

RAL-colours, NCS-colours (powder coating or wet spraying) on inquiry, surface alloys on inquiry (only luminaire head and holding arm, honeycomb louver

Suspended luminaire with LED, rated life of the LED L80/B10 > 50000 h, colour rendering index CRI > 96, chromaticity tolerance 3 SDCM (initial), reflector with circular light distribution pattern, reflector pure aluminium 99,99% in MIRO-Silver®, segmented and faceted, 3D lens silicon to reduce the proportion of scattered light, luminaire head die-cast aluminium, powder-coated, stratowhite, separate driver unit