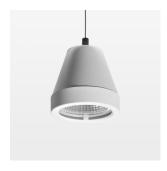

## Pendiro XR

Article number: 80820030

## **OPTIONAL**

RAL-colours, NCS-colours (powder coating or wet spraying) on inquiry, surface alloys on inquiry (only luminaire head and holding arm, honeycomb louver

Suspended luminaire with LED, rated life of the LED L80/B10 > 50000 h, colour rendering index CRI > 96, chromaticity tolerance 3 SDCM (initial), reflector with circular light distribution pattern, reflector pure aluminium 99,99% in MIRO-Silver®, segmented and faceted, 3D lens silicon to reduce the proportion of scattered light, luminaire head die-cast aluminium, powder-coated, stratowhite, separate driver unit