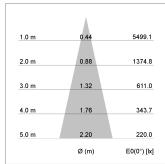

## LIGHT TECHNOLOGY

LED COB
Light colour BeCool
Luminous flux 1390 lm
System power 15 W
Luminaire Efficiency 93 lm/W
Reflector Medium
Beam angle 25°