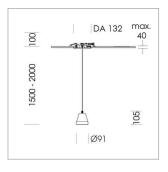

## Pendiro XR

Article number: 80820030

## **LUMINAIRE**

Weight 0.6 kg Luminaire colour stratowhite