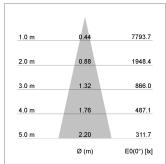

## LIGHT TECHNOLOGY

LED COB
Light colour BeCool
Luminous flux 1970 lm
System power 23 W
Luminaire Efficiency 86 lm/W
Reflector Medium
Beam angle 25°