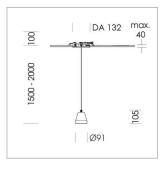

## Pendiro XR

Article number: 80820034

## LIGHT TECHNOLOGY

LED COB
Light colour PearlWhite
Luminous flux 2320 lm
System power 23 W
Luminaire Efficiency 101 lm/W
Reflector Medium
Beam angle 25°

## **LUMINAIRE**

Weight 0.6 kg Luminaire colour stratowhite

## **OPTIONAL**

RAL-colours, NCS-colours (powder coating or wet spraying) on inquiry, surface alloys on inquiry (only luminaire head and holding arm, honeycomb louver





Suspended luminaire with LED, rated life of the LED L80/B10 > 50000 h, colour rendering index CRI > 90, chromaticity tolerance 2 SDCM (initial), reflector with circular light distribution pattern, reflector pure aluminium 99,99% in MIRO-Silver®, segmented and faceted, 3D lens silicon to reduce the proportion of scattered light, luminaire head die-cast aluminium, powder-coated, stratowhite, separate driver unit

76500034 driver unit, Fix Current,

220-240 V / 50-60 Hz, 600 mA, camera-compatible, up to 2.5 KV interference resistance, SELV, max. 34 luminaires per circuit (B16A fuse)

76500039 driver unit, DALI,

220-240 V / 50-60 Hz, 600 mA, with GST18/5-pin connector, incl. 5-conductor feed-through wiring, camera-compatible, up to  $2.5~{\rm KV}$  interference resistance, SELV, max. 24 l