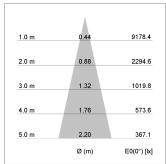

## LIGHT TECHNOLOGY

LED COB
Light colour PearlWhite
Luminous flux 2320 lm
System power 23 W
Luminaire Efficiency 101 lm/W
Reflector Medium
Beam angle 25°