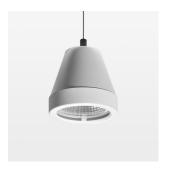

## **OPTIONAL**

RAL-colours, NCS-colours (powder coating or wet spraying) on inquiry, surface alloys on inquiry (only luminaire head and holding arm, honeycomb louver

Suspended luminaire with LED, rated life of the LED L80/B10 > 50000 h, colour rendering index CRI > 90, chromaticity tolerance 2 SDCM (initial), reflector with circular light distribution pattern, reflector pure aluminium 99,99% in MIRO-Silver®, segmented and faceted, 3D lens silicon to reduce the proportion of scattered light, luminaire head die-cast aluminium, powder-coated, stratowhite, separate driver unit