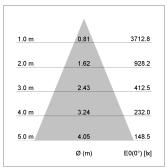

## LIGHT TECHNOLOGY

LED COB
Light colour 835
Luminous flux 2110 lm
System power 15 W
Luminaire Efficiency 141 lm/W
Reflector Flood
Beam angle 44°