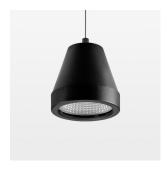

## Pendiro XR

Article number: 80830002

## **LUMINAIRE**

Weight 0.6 kg Luminaire colour stratoblack

## **OPCJA**

RAL-colours, NCS-colours (powder coating or wet spraying) on inquiry, surface alloys on inquiry (only luminaire head and holding arm

Suspended luminaire with LED, rated life of the LED L80/B10 > 50000 h, colour rendering index CRI > 80, chromaticity tolerance 2 SDCM (initial), reflector with circular light distribution pattern, reflector pure aluminium 99,99% in MIRO-Silver®, segmented and faceted, luminaire head die-cast aluminium, powder-coated, stratoblack, separate driver unit