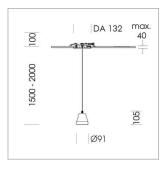

## Pendiro XR

Article number: 80830002

## **LUMINAIRE**

Weight 0.6 kg Luminaire colour stratoblack