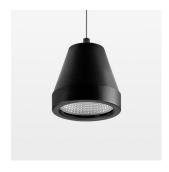

## Pendiro XR

Article number: 80830003

## **LUMINAIRE**

Weight 0.6 kg Luminaire colour stratoblack

## **OPTIONAL**

RAL-colours, NCS-colours (powder coating or wet spraying) on inquiry, surface alloys on inquiry (only luminaire head and holding arm

Suspended luminaire with LED, rated life of the LED L80/B10 > 50000 h, colour rendering index CRI > 80, chromaticity tolerance 2 SDCM (initial), reflector with circular light distribution pattern, reflector pure aluminium 99,99% in MIRO-Silver®, segmented and faceted, luminaire head die-cast aluminium, powder-coated, stratoblack, separate driver unit