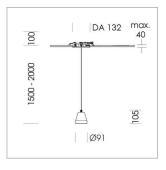

## Pendiro XR

Article number: 80830003

## LIGHT TECHNOLOGY

LED COB
Light colour 840
Luminous flux 2150 lm
System power 15 W
Luminaire Efficiency 143 lm/W
Reflector Flood
Beam angle 44°

## **LUMINAIRE**

Weight 0.6 kg Luminaire colour stratoblack

## **OPTIONAL**

RAL-colours, NCS-colours (powder coating or wet spraying) on inquiry, surface alloys on inquiry (only luminaire head and holding arm





Suspended luminaire with LED, rated life of the LED L80/B10 > 50000 h, colour rendering index CRI > 80, chromaticity tolerance 2 SDCM (initial), reflector with circular light distribution pattern, reflector pure aluminium 99,99% in MIRO-Silver®, segmented and faceted, luminaire head die-cast aluminium, powder-coated, stratoblack, separate driver unit

76500050 driver unit, Fix Current,

220-240 V / 50-60 Hz, 400 mA, camera-compatible, up to 2.5 KV interference resistance, SELV, max. 34 luminaires per circuit (B16A fuse)

76500051 driver unit, DALI,

220-240 V / 50-60 Hz, 400 mA, with GST18/5-pin connector, incl. 5-conductor feed-through wiring, camera-compatible, up to 2.5 KV interference resistance, SELV, max. 24 luminaires per circuit (B16A fuse)

Note: All data are typical values. S