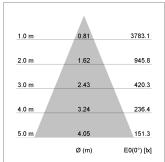

## LIGHT TECHNOLOGY

LED COB
Light colour 840
Luminous flux 2150 lm
System power 15 W
Luminaire Efficiency 143 lm/W
Reflector Flood
Beam angle 44°