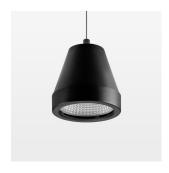

## Pendiro XR

Article number: 80830003

## **OPTIONAL**

RAL-colours, NCS-colours (powder coating or wet spraying) on inquiry, surface alloys on inquiry (only luminaire head and holding arm

Suspended luminaire with LED, rated life of the LED L80/B10 > 50000 h, colour rendering index CRI > 80, chromaticity tolerance 2 SDCM (initial), reflector with circular light distribution pattern, reflector pure aluminium 99,99% in MIRO-Silver®, segmented and faceted, luminaire head die-cast aluminium, powder-coated, stratoblack, separate driver unit