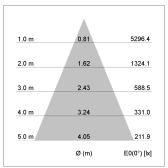

## LIGHT TECHNOLOGY

LED COB
Light colour 840
Luminous flux 3010 lm
System power 23 W
Luminaire Efficiency 131 lm/W
Reflector Flood
Beam angle 44°