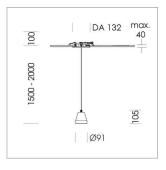

## Pendiro XR

Article number: 80830003

## **LUMINAIRE**

Weight 0.6 kg Luminaire colour stratoblack