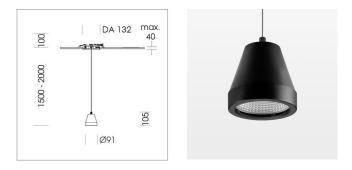

#### LUMINAIRE

Weight Luminaire colour 0.6 kg stratoblack

### OPTIONAL

RAL-colours, NCS-colours (powder coating or wet spraying) on inquiry, surface alloys on inquiry (only luminaire head and holding arm

Suspended luminaire with LED, rated life of the LED L80/B10 > 50000 h, colour rendering index CRI > 90, chromaticity tolerance 2 SDCM (initial), reflector with circular light distribution pattern, reflector pure aluminium 99,99% in MIRO-Silver®,segmented and faceted, luminaire head die-cast aluminium, powder-coated, stratoblack, separate driver unit