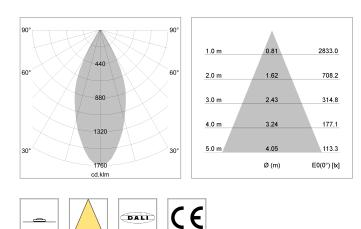

## LIGHT TECHNOLOGY

| LED                  | COB      |
|----------------------|----------|
| Light colour         | 927      |
| Luminous flux        | 1610 lm  |
| System power         | 15 W     |
| Luminaire Efficiency | 107 lm/W |
| Reflector            | Flood    |
| Beam angle           | 44°      |
|                      |          |

#### 76500051 driver unit, DALI,

220-240 V / 50-60 Hz, 400 mA, with GST18/5-pin connector, incl. 5conductor feed-through wiring, camera-compatible, up to 2.5 KV interference resistance, SELV, max. 24 luminaires per circuit (B16A fuse)