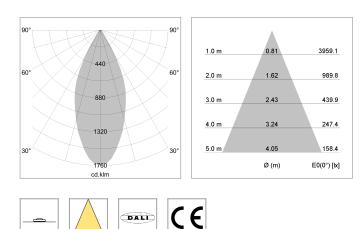

# LIGHT TECHNOLOGY

| LED                  | COB     |
|----------------------|---------|
| Light colour         | 927     |
| Luminous flux        | 2250 lm |
| System power         | 23 W    |
| Luminaire Efficiency | 98 lm/W |
| Reflector            | Flood   |
| Beam angle           | 44°     |
|                      |         |