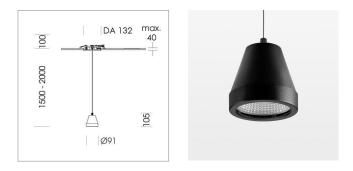

#### LUMINAIRE

Weight Luminaire colour

0.6 kg stratoblack

## OPTIONAL

RAL-colours, NCS-colours (powder coating or wet spraying) on inquiry, surface alloys on inquiry (only luminaire head and holding arm

Suspended luminaire with LED, rated life of the LED L80/B10 > 50000 h, colour rendering index CRI > 90, chromaticity tolerance 2 SDCM (initial), reflector with circular light distribution pattern, reflector pure aluminium 99,99% in MIRO-Silver®,segmented and faceted, luminaire head die-cast aluminium, powder-coated, stratoblack, separate driver unit