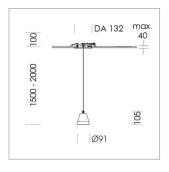

#### **LUMINAIRE**

Weight 0.6 kg Luminaire colour stratoblack

## **OPTIONAL**

RAL-colours, NCS-colours (powder coating or wet spraying) on inquiry, surface alloys on inquiry (only luminaire head and holding arm

Suspended luminaire with LED, rated life of the LED L80/B10 > 50000 h, chromaticity tolerance 2 SDCM (initial), reflector with circular light distribution pattern, reflector pure aluminium 99,99% in MIRO-Silver®, segmented and faceted, luminaire head die-cast aluminium, powdercoated, stratoblack, separate driver unit