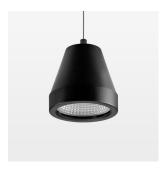

#### **LUMINAIRE**

Weight 0.6 kg Luminaire colour stratoblack

## **OPTIONAL**

RAL-colours, NCS-colours (powder coating or wet spraying) on inquiry, surface alloys on inquiry (only luminaire head and holding arm

Suspended luminaire with LED, rated life of the LED L80/B10 > 50000 h, chromaticity tolerance 2 SDCM (initial), reflector with circular light distribution pattern, reflector pure aluminium 99,99% in MIRO-Silver®, segmented and faceted, luminaire head die-cast aluminium, powdercoated, stratoblack, separate driver unit