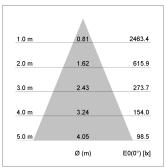

#### LIGHT TECHNOLOGY

LED COB
Light colour BeColor
Luminous flux 1400 lm
System power 15 W
Luminaire Efficiency 93 lm/W
Reflector Flood
Beam angle 44°