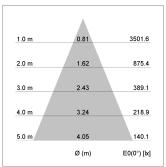

#### LIGHT TECHNOLOGY

LED COB
Light colour BeColor
Luminous flux 1990 lm
System power 23 W
Luminaire Efficiency 87 lm/W
Reflector Flood
Beam angle 44°