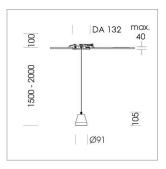

#### **LUMINAIRE**

Weight 0.6 kg Luminaire colour stratoblack

## **OPTIONAL**

RAL-colours, NCS-colours (powder coating or wet spraying) on inquiry, surface alloys on inquiry (only luminaire head and holding arm

Suspended luminaire with LED, rated life of the LED L80/B10 > 50000 h, chromaticity tolerance 2 SDCM (initial), reflector with circular light distribution pattern, reflector pure aluminium 99,99% in MIRO-Silver®, segmented and faceted, luminaire head die-cast aluminium, powdercoated, stratoblack, separate driver unit