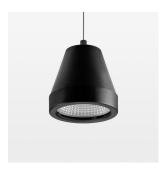

# Pendiro XR

Article number: 80830005

## **OPTIONAL**

RAL-colours, NCS-colours (powder coating or wet spraying) on inquiry, surface alloys on inquiry (only luminaire head and holding arm

Suspended luminaire with LED, rated life of the LED L80/B10 > 50000 h, chromaticity tolerance 2 SDCM (initial), reflector with circular light distribution pattern, reflector pure aluminium 99,99% in MIRO-Silver®, segmented and faceted, luminaire head die-cast aluminium, powdercoated, stratoblack, separate driver unit