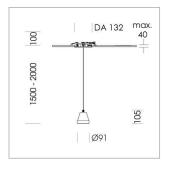

## Pendiro XR

Article number: 80830006

## **LUMINAIRE**

Weight 0.6 kg Luminaire colour stratoblack

## **OPTIONAL**

RAL-colours, NCS-colours (powder coating or wet spraying) on inquiry, surface alloys on inquiry (only luminaire head and holding arm

Suspended luminaire with LED, rated life of the LED L80/B10 > 50000 h, colour rendering index CRI > 96, chromaticity tolerance 3 SDCM (initial), reflector with circular light distribution pattern, reflector pure aluminium 99,99% in MIRO-Silver®, segmented and faceted, luminaire head die-cast aluminium, powder-coated, stratoblack, separate driver unit