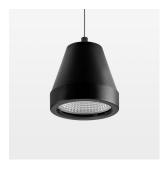

## Pendiro XR

Article number: 80830006

## **LUMINAIRE**

Weight 0.6 kg Luminaire colour stratoblack

## **OPTIONAL**

RAL-colours, NCS-colours (powder coating or wet spraying) on inquiry, surface alloys on inquiry (only luminaire head and holding arm

Suspended luminaire with LED, rated life of the LED L80/B10 > 50000 h, colour rendering index CRI > 96, chromaticity tolerance 3 SDCM (initial), reflector with circular light distribution pattern, reflector pure aluminium 99,99% in MIRO-Silver®, segmented and faceted, luminaire head die-cast aluminium, powder-coated, stratoblack, separate driver unit