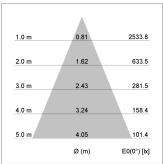

## LIGHT TECHNOLOGY

LED COB
Light colour BeCool
Luminous flux 1440 lm
System power 15 W
Luminaire Efficiency 96 lm/W
Reflector Flood
Beam angle 44°