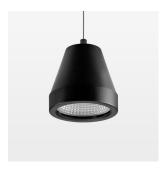

## Pendiro XR

Article number: 80830006

## **OPTIONAL**

RAL-colours, NCS-colours (powder coating or wet spraying) on inquiry, surface alloys on inquiry (only luminaire head and holding arm

Suspended luminaire with LED, rated life of the LED L80/B10 > 50000 h, colour rendering index CRI > 96, chromaticity tolerance 3 SDCM (initial), reflector with circular light distribution pattern, reflector pure aluminium 99,99% in MIRO-Silver®, segmented and faceted, luminaire head die-cast aluminium, powder-coated, stratoblack, separate driver unit