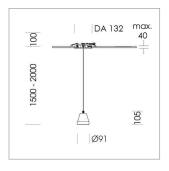

## **LUMINAIRE**

Weight 0.6 kg Luminaire colour stratoblack

## **OPTIONAL**

RAL-colours, NCS-colours (powder coating or wet spraying) on inquiry, surface alloys on inquiry (only luminaire head and holding arm

Suspended luminaire with LED, rated life of the LED L80/B10 > 50000 h, colour rendering index CRI > 96, chromaticity tolerance 3 SDCM (initial), reflector with circular light distribution pattern, reflector pure aluminium 99,99% in MIRO-Silver®, segmented and faceted, luminaire head die-cast aluminium, powder-coated, stratoblack, separate driver unit