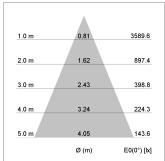

## LIGHT TECHNOLOGY

LED COB
Light colour BeCool
Luminous flux 2040 lm
System power 23 W
Luminaire Efficiency 89 lm/W
Reflector Flood
Beam angle 44°